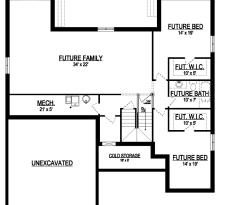

## BASEMENT

| <u>SPECS:</u><br>Width:<br>Depth: | 50'-0"<br>51'-0" |
|-----------------------------------|------------------|
| Upper:                            | N/A              |
| Main:                             | 1,618            |
| Basement:                         | <u>1,705</u>     |
| <b>Total:</b>                     | <b>3,323</b>     |
| Finished:                         | 1,618            |
| Beds:                             | 3                |
| Baths:                            | 2                |
| Garages:                          | 2                |