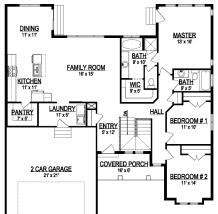

## MAIN FLOOR

## **STANDARD FEATURES:**

- Three Bedrooms and Two Baths
- Vaulted Ceiling in Entry & Family Room
- Stylish Fold Back Stairway
- Two Car Garage
- Door from Master Outside
- Grand Master Bath with Separate Tub & Shower
- Walk-in Closet in Master
- Island Bar in Kitchen with Sink in Island
- Farm House Style Elevation
- Covered Porch with Cold Storage Below
- Five Basement Windows

## BASEMENT

| <u>SPECS:</u><br>Width:<br>Depth: | 50'-0"<br>51'-0" |
|-----------------------------------|------------------|
| Upper:                            | N/A              |
| Main:                             | 1,618            |
| Basement:                         | <u>1,705</u>     |
| <b>Total:</b>                     | <b>3,323</b>     |
| Finished:                         | 1,618            |
| Beds:                             | 3                |
| Baths:                            | 2                |
| Garages:                          | 2                |