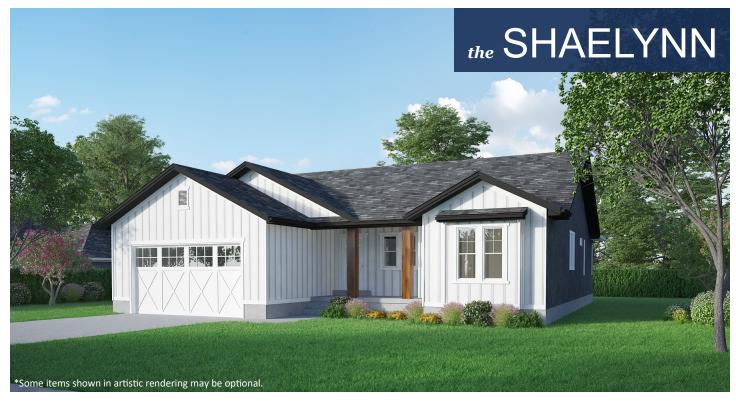

## **STANDARD FEATURES:**

- Three Bedrooms and Two Baths
- Vaulted Ceiling in Entry & Family Room
- Stylish Fold Back Stairway
- Two Car Garage
- Door from Master Outside
- Grand Master Bath with Separate Tub & Shower
- Walk-in Closet in Master
- Island Bar in Kitchen with Sink in Island
- Farm House Style Elevation
- Covered Porch with Cold Storage Below
- Five Basement Windows