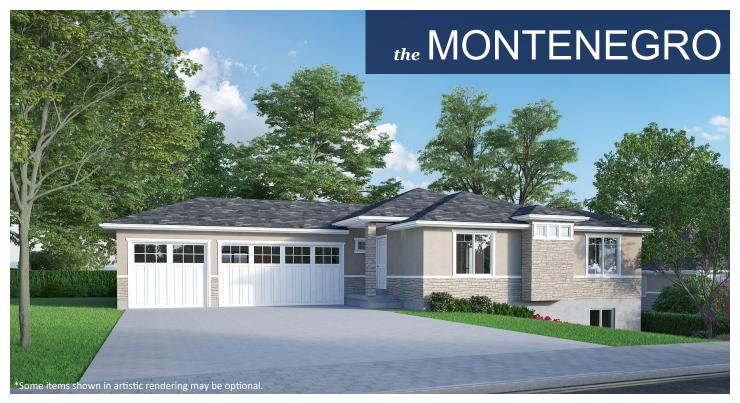

## **STANDARD FEATURES:**

- Three Beds and Two Baths
- Open & Spacious Floor Plan
- Raised Entry at Covered Porch
- Large Windows Throughout the Home (as Designed)
- "Prairie" Style Elevation
- Main Floor Laundry Room
- Master Walk-in Closet & Master Bath
- Three (3) Car Garage
- Kitchen Features an Island Bar and Pantry
- Entry, Family, Dining, & Kitchen Vaulted
- Four Basement Windows