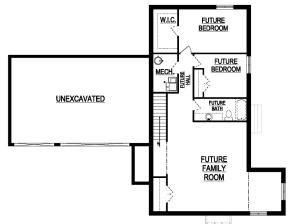

MAIN FLOOR

BASEMENT

| - | - | _ | - |   |   |
|---|---|---|---|---|---|
| • |   | ы |   | • | • |
|   |   |   |   |   |   |

 Width:
 64'-0"

 Depth:
 54'-6"

 Upper:
 0

 Main:
 1,235

 Basement:
 1,228

**Total:** 2,463 *Finished:* 1,235