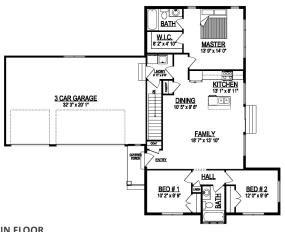

MAIN FLOOR

BASEMENT

## **STANDARD FEATURES:**

- Three Beds and Two Baths
- Open & Spacious Floor Plan
- Raised Entry at Covered Porch
- Large Windows Throughout the Home (as Designed)
- "Prairie" Style Elevation
- Main Floor Laundry Room
- Master Walk-in Closet & Master Bath
- Three (3) Car Garage
- Kitchen Features an Island Bar and Pantry
- Entry, Family, Dining, & Kitchen Vaulted
- Four Basement Windows

| - | - | _ | - |   |   |
|---|---|---|---|---|---|
| • |   | ы |   | • | • |
|   |   |   |   |   |   |

 Width:
 64'-0"

 Depth:
 54'-6"

 Upper:
 0

 Main:
 1,235

 Basement:
 1,228

**Total:** 2,463 *Finished:* 1,235