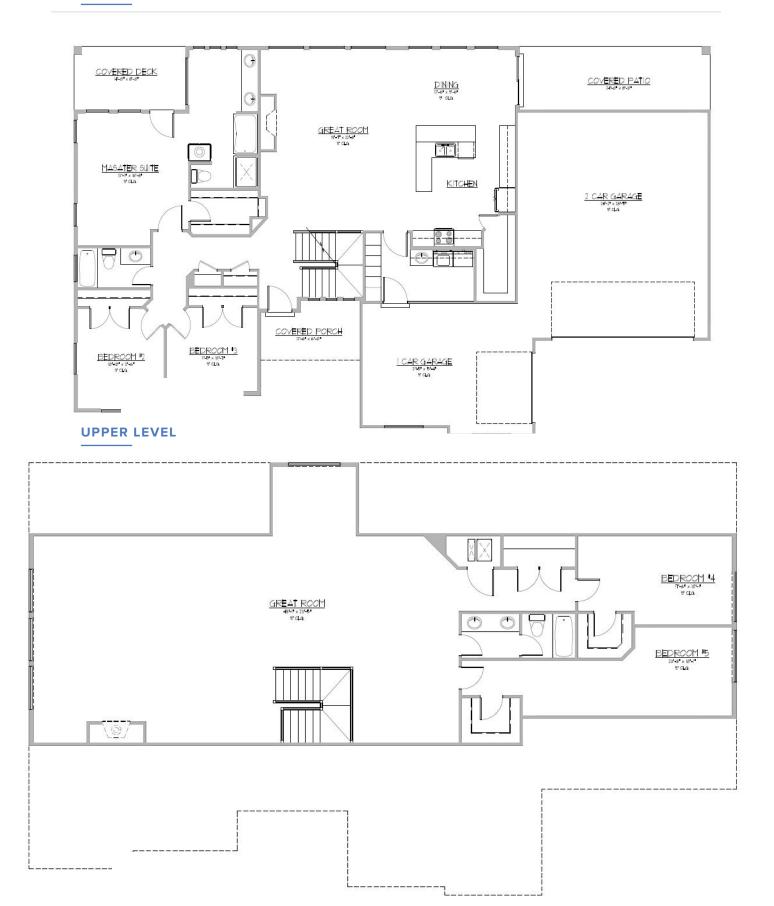

## 01 STANDARD FEATURES

| Five Bedrooms and Three Baths       | Width<br>Depth           | 80'-0"<br>49'-0" |
|-------------------------------------|--------------------------|------------------|
| Main Floor Llving                   |                          |                  |
| Three Car Garage w/ Side Entry      | Upper                    | 1,927            |
| Two Family Rooms                    | Main                     | 1,995            |
| Grand Master Bath                   | Basement<br><b>Total</b> | 2,102            |
| Craftsman Style Elevation           |                          | 6,024            |
| Door From Master Bedroom to Outside | Finished                 | 3,922            |
| One Fireplace                       |                          |                  |
| Two Covered Patios                  | Beds<br>Baths<br>Garage  | 5                |
| Walk-in Pantry                      |                          | 3                |
| Five Basement Windows               | -                        | 3                |

## MAIN FLOOR