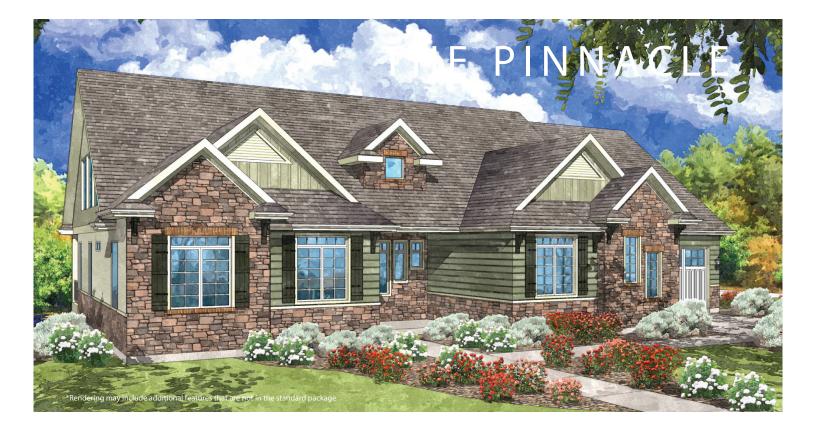

## 01 STANDARD FEATURES

| Five Bedrooms and Three Baths       | Width<br>Depth           | 80'-0"<br>49'-0" |
|-------------------------------------|--------------------------|------------------|
| Main Floor Llving                   |                          |                  |
| Three Car Garage w/ Side Entry      | Upper                    | 1,927            |
| Two Family Rooms                    | Main                     | 1,995            |
| Grand Master Bath                   | Basement<br><b>Total</b> | 2,102            |
| Craftsman Style Elevation           |                          | 6,024            |
| Door From Master Bedroom to Outside | Finished                 | 3,922            |
| One Fireplace                       |                          |                  |
| Two Covered Patios                  | Beds<br>Baths<br>Garage  | 5                |
| Walk-in Pantry                      |                          | 3                |
| Five Basement Windows               | -                        | 3                |

## THE PINNACLE