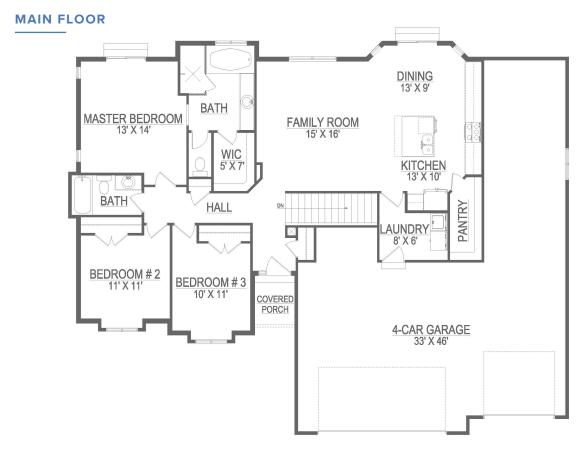

### **STANDARD FEATURES**

Three Bedrooms and Two Baths

Open and Spacious Floor Plan

Vaulted Ceilings Through Entry & Family Room

Sliding Glass Door Out Bay Window at Dining Room

Window Package as Designed

Craftsman Style Elevation

Grand Master Bath Sep. Tub & Tile Shower

Four Car Garage

Walk-in Pantry, Island Bar & Curio Cabinet

Sliding Glass Doors Out Master Bedroom

Four Basement Windows

### **SPECIFICATIONS**

| Width        | 63'-0"       |
|--------------|--------------|
| Depth        | 49'-6"       |
| Upper        | N/A          |
| Main         | 1,551        |
| Basement     | 1,541        |
| <b>Total</b> | <b>3,092</b> |
| Finished     | 1,551        |
| Beds         | 3            |
| Baths        | 2            |
| Garage       | 4            |