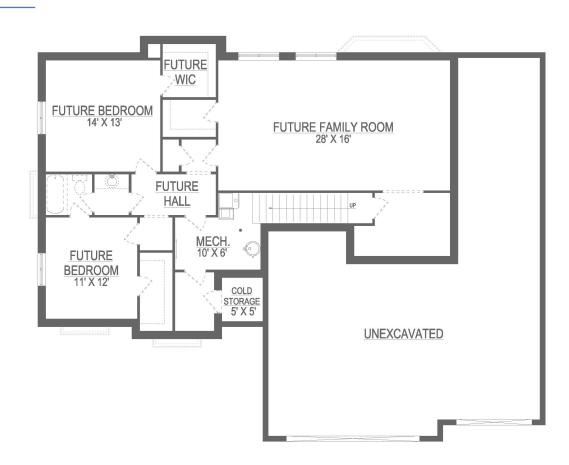

#### **BASEMENT**

### **SPECIFICATIONS**

| Width        | 63'-0"       |
|--------------|--------------|
| Depth        | 49'-6"       |
| Upper        | N/A          |
| Main         | 1,551        |
| Basement     | 1,541        |
| <b>Total</b> | <b>3,092</b> |
| Finished     | 1,551        |
| Beds         | 3            |
| Baths        | 2            |
| Garage       | 4            |