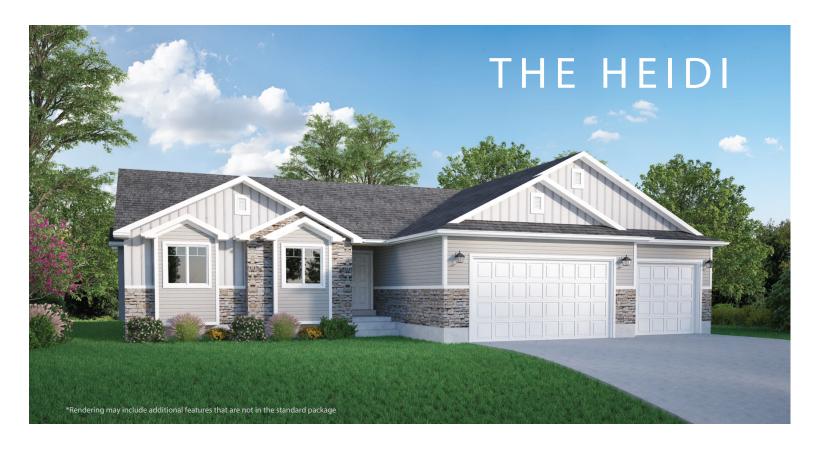

### **STANDARD FEATURES**

Three Bedrooms and Two Baths

Open and Spacious Floor Plan

Vaulted Ceilings Through Entry & Family Room

Sliding Glass Door Out Bay Window at Dining Room

Window Package as Designed

Craftsman Style Elevation

Grand Master Bath Sep. Tub & Tile Shower

Four Car Garage

Walk-in Pantry, Island Bar & Curio Cabinet

Sliding Glass Doors Out Master Bedroom

Four Basement Windows

# THE HEIDI